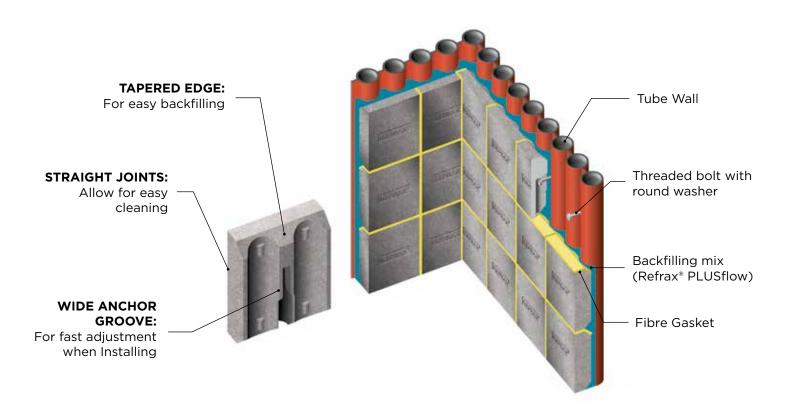

### **Quick and simple installation**

- Thanks to the simple & fast self leveling Refrax® PLUSflow plus tapered top edge
- Due to high flexibility for bolt welding with the wide anchor groove
- Only 1 anchor per tile = super fast placement
- With adjustable distance to the tube wall because of threaded anchor/washer
- Thanks to the pre-cut fibre gaskets supplied, ready to directly install.