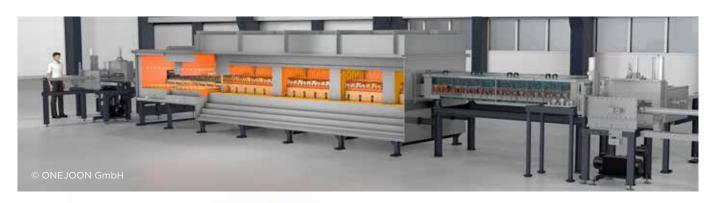

## **ENGINEERED CERAMICS**

Horizontal tempering of large glass plates for flat screens or glass ceramic cooktops. For roller hearth kilns, high temperature zones are predominantly equipped with silicon carbide rollers.

Co-development of innovative muffles that have steadily increased the size and quality of LCD display glass.