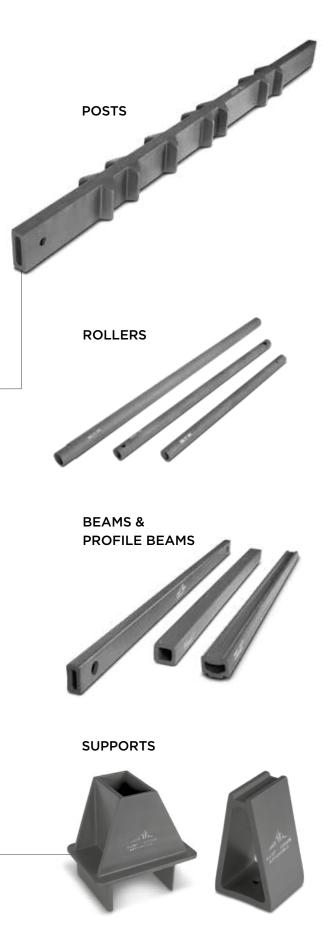

# HOT STAMPING ROLLERS

Our rollers offer distinctive mechanical, thermal & corrosion resistant characteristics, which makes them best in class and delivers unmatched benefits.

For steel hardening and hot forming processes, our hot stamping rollers are the best solution for your roller hearth kiln challenges. They provide longer life and require less maintenance.